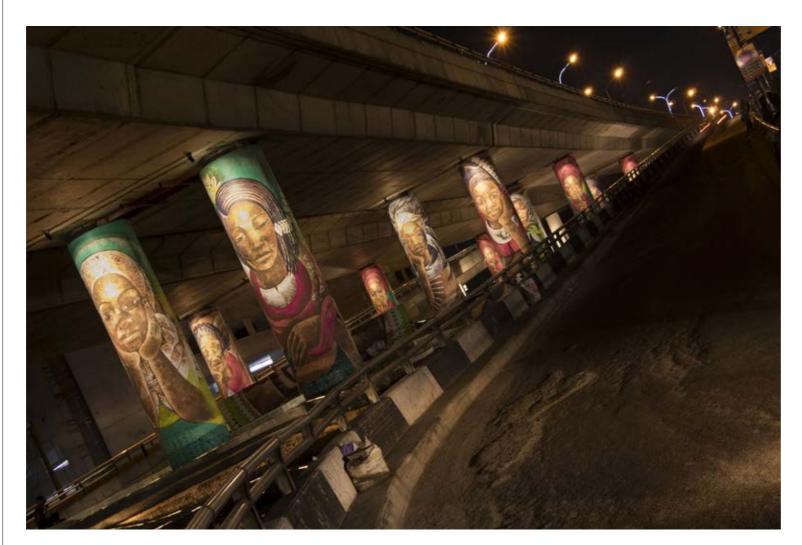

Falomo Bridge

Painter: Polly Alakija Location: Lagos, Nigeria Status: Completed