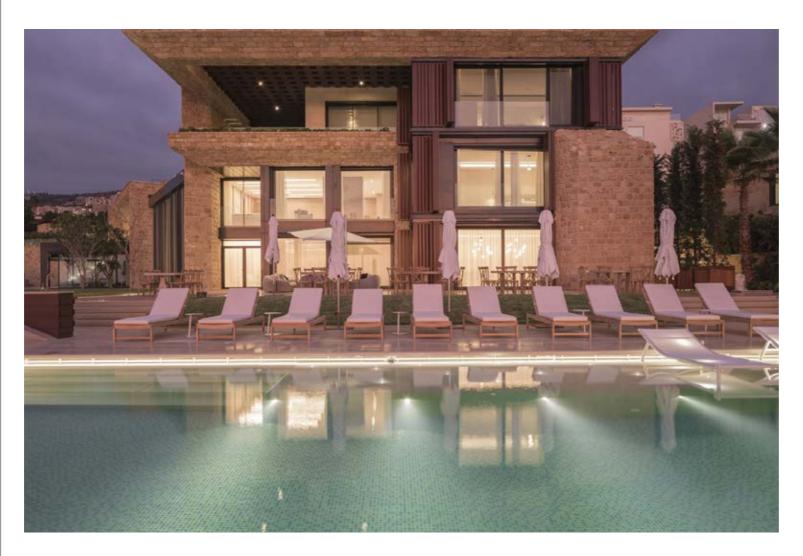

## Azour Villa

Client: Antoine Azour

Architect: Nabil Gholam Architecture and Planning

Interior Architect: Lorenzo Bellini

**Location:** Plot 486, Kfar Yassine, Lebanon

(c) 2021 LUMIERE STUDIO. All Rights Reserved. For Internal Use: CONFIDENTIAL & PROPRIETARY – May not be reproduced or distributed without written permission of LUMIERE STUDIO.

## Villa Baabdat

**Client:** Private Client

**Architect:** Kalindjian Sayegh Architecture Studio **Interior Architect:** MP

Interior Architect: MP
Location: Baabdat/Lebanon