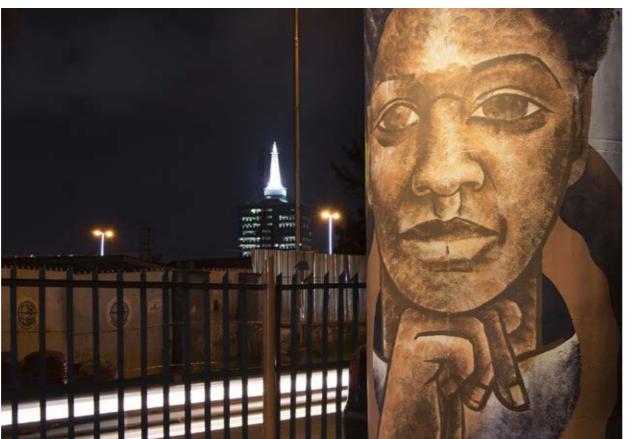

Falomo Bridge

Painter: Polly Alakija Location: Lagos, Nigeria Status: Completed